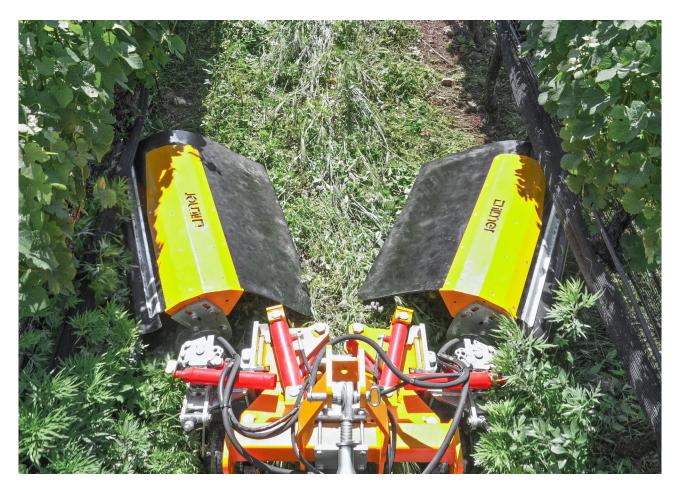

**Quick hitch system!** Fast changing between attachments thanks to the quick hitch system. Working angle adjustable via hydraulic tilt joint.