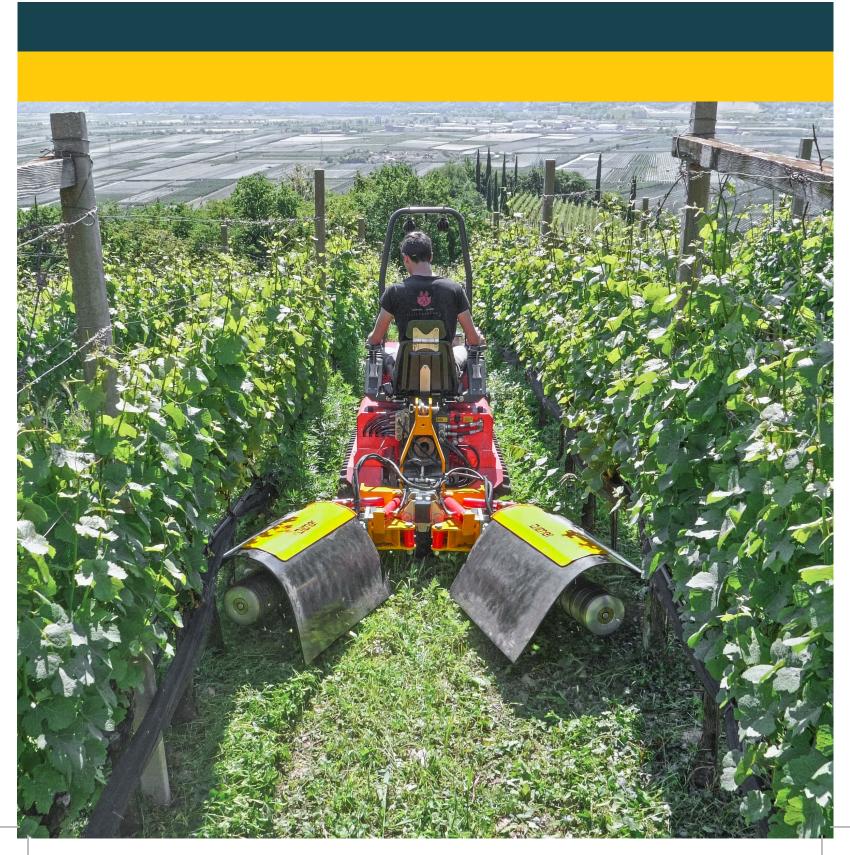

## **Extremely compact!** The GT-Vario for rear mounting

| Model<br>Attachments                                        | External width<br>(in cm)<br>Centre of tractor | For row<br>spacing | Working<br>width    | Weight                  | Oil demand                              | Depth  |  |  |
|-------------------------------------------------------------|------------------------------------------------|--------------------|---------------------|-------------------------|-----------------------------------------|--------|--|--|
| GT-Vario rear compact - <i>double-sided</i> or single-sided |                                                |                    |                     |                         |                                         |        |  |  |
| undervine line mo-<br>wer FR-EVO10-GT                       | 60 60<br>130 130                               | - 1,50 – 2,60 m    | 20 cm<br>(per side) | 170 kg<br><i>205 kg</i> | 12-18l/min variable<br>(per Attachment) | 115 cm |  |  |
| undervine line mo-<br>wer FR-EVO16-GT                       | 60 60<br>145 145                               | - 1,50 – 2,90 m    | 35 cm<br>(per side) | 190 kg<br><i>225 kg</i> | + additional free<br>return             | 145 cm |  |  |
| GT-Vario rear - <i>double-sided</i> or single-sided         |                                                |                    |                     |                         |                                         |        |  |  |
| undervine line mo-<br>wer FR-EVO10-GT                       | 75 75<br>180 180                               | 1,80 – 3,60 m      | 20 cm<br>(per side) | 175 kg<br><i>230 kg</i> | 12-18l/min variable<br>(per Attachment) | 120 cm |  |  |
| undervine line mo-<br>wer FR-EVO16-GT                       | 75 75<br>195 195                               | 1,80 – 3,90 m      | 35 cm<br>(per side) | 195 kg<br><i>250 kg</i> | + additional free<br>return             | 150 cm |  |  |

**Extremely compact!** For maximum maneuvrability and optimum undervine-care, from a row width of 1,50 m.