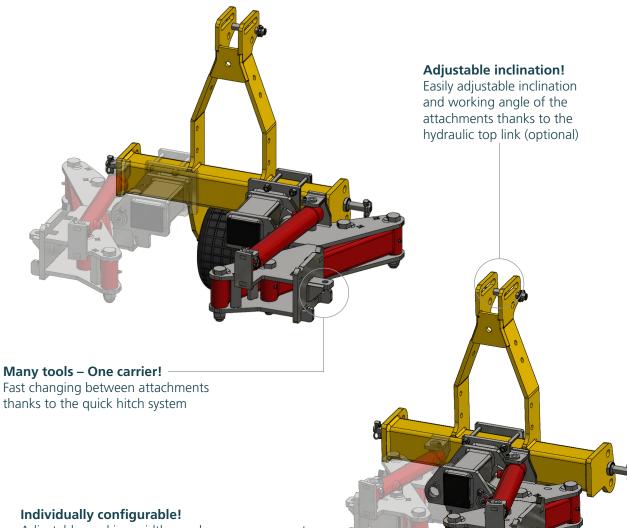

### **Extremely versatile!** The Ilmer tool carrier frames

**Quick hitch system!** Fast changing between attachments thanks to the quick hitch system. Working angle adjustable via hydraulic tilt joint.