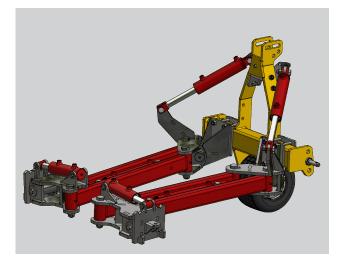

#### Single suspension!

or autonomous

Freely movable carrier arms for perfect adjustment of the attachments to the ground contours, even in the most difficult conditions.

**Single suspension!** Freely movable carrier arms for perfect adjustment of the attachments to the ground contours, even in the most difficult conditions

**Hydraulic lifting!** Thanks to the hydraulic lifting arms (optional) it's possible to work single-sided without problems.