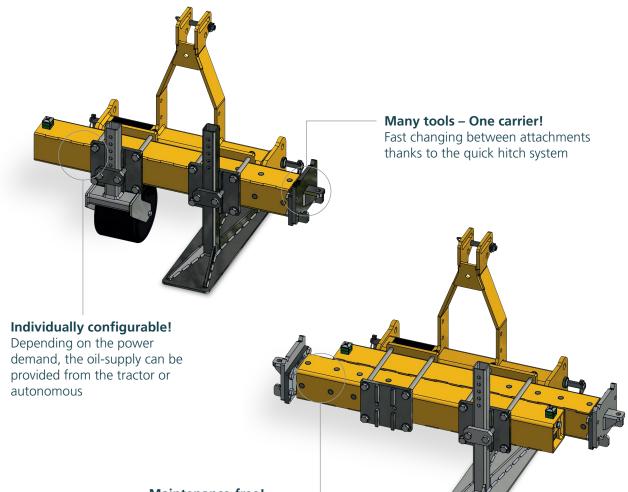

#### Individually configurable!

Mounted on three-point hitch or bolted directly to the front plate of the tractor, synchronous or separate hydraulic width adjustment.

Depending on the power demand, the oil-supply can be provided from the tractor or autonomous.

**Quick hitch system!** Fast changing between attachments thanks to the quick hitch system. Working angle adjustable via hydraulic tilt joint.

#### Fully adjustable!

Hydraulic top link and hydraulic tilt joint (both optional) allow for perfect adjustment of the working angle of the attachments.

**Maintenance-free!** Hydraulic width adjustment mounted on Teflon, cylinder integrated into the frame all completely maintenance-free