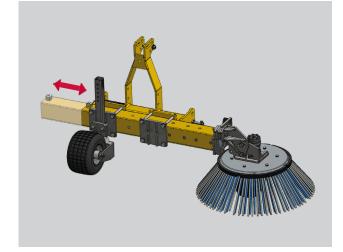

**Lateral adjustment!** 60 cm hydraulically and up to 30 cm manually adjustable carrier arm.

**Front or rear mounting!** For front mounting, appropriate spacer profiles are screwed on depending on the implement.