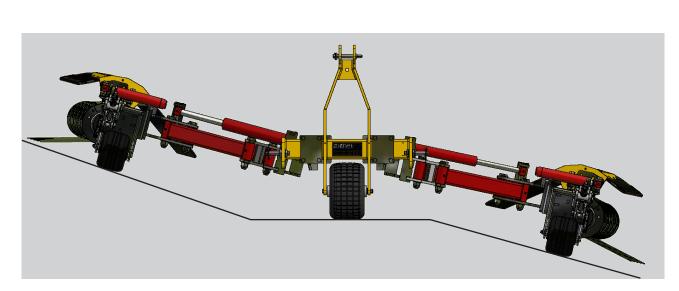

#### Single suspension!

or autonomous

Freely movable carrier arms for perfect adjustment of the attachments to the ground contours, even in the most difficult conditions.

**Single suspension!** Freely movable carrier arms for perfect adjustment of the attachments to the ground contours, even in the most difficult conditions

**Hydraulic lifting!** Thanks to the hydraulic lifting arms (optional) it's possible to work single-sided without problems.