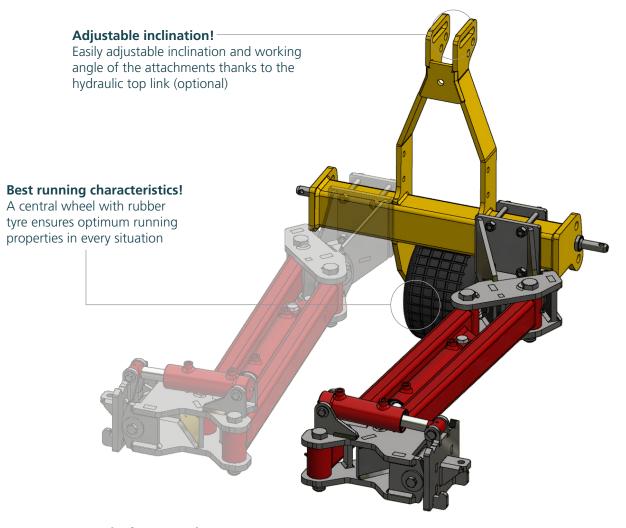

### Adjustable working width, synchronous or separate hydraulic width adjustment, oil-supply from tractor

#### Single suspension!

or autonomous

Freely movable carrier arms for perfect adjustment of the attachments to the ground contours, even in the most difficult conditions.

#### Individually configurable!

Mounted on three-point hitch or bolted directly to the front plate of the tractor, synchronous or separate hydraulic width adjustment.

Depending on the power demand, the oil-supply can be provided from the tractor or autonomous.