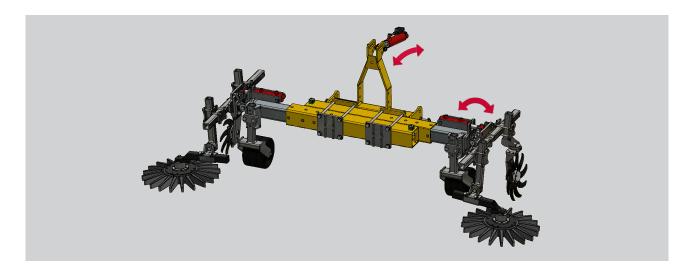

### Adjustable working width, synchronous or separate hydraulic width adjustment, oil-supply from tractor

#### Single suspension!

or autonomous

Freely movable carrier arms for perfect adjustment of the attachments to the ground contours, even in the most difficult conditions.

**Single suspension!** Freely movable carrier arms for perfect adjustment of the attachments to the ground contours, even in the most difficult conditions

**Hydraulic lifting!** Thanks to the hydraulic lifting arms (optional) it's possible to work single-sided without problems.

**Quick hitch system!** Fast changing between attachments thanks to the quick hitch system. Working angle adjustable via hydraulic tilt joint.