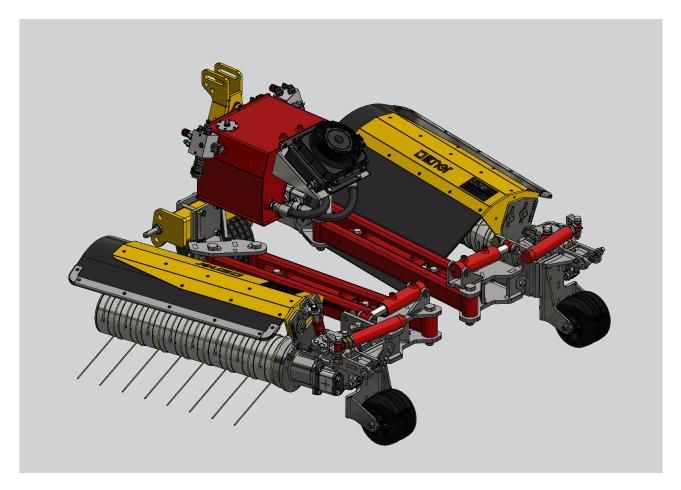

### **Extremely versatile!** The Ilmer tool carrier frames

# Many tools – One carrier! The GT-Eco

| Model<br>Attachments                  | External width<br>(in cm)<br>Centre of tractor | spacing        | Working<br>width         | Weight | Oil demand                                            | Depth  |
|---------------------------------------|------------------------------------------------|----------------|--------------------------|--------|-------------------------------------------------------|--------|
| GT-ECO - single-si                    | 1x DA                                          |                |                          |        |                                                       |        |
| undervine line mo-<br>wer FR-EVO10-GT | 70                                             | from 1,60 m    | 20 cm                    | 215 kg | 2x DA adjustable<br>each 12-18l/min<br>1x free return | 100 cm |
|                                       | 200                                            |                |                          |        |                                                       |        |
| undervine line mo-<br>wer FR-EVO16-GT | 70                                             | from 1,60 m    | 35 cm                    | 230 kg |                                                       | 130 cm |
|                                       | 215                                            |                |                          |        |                                                       |        |
| with undervine/-tree                  | 100                                            | from 1,80 m    | 80 cm                    | 180 kg |                                                       | 60 cm  |
| sweeper RB-80                         | 190                                            |                |                          |        |                                                       |        |
| with star/finger                      | 60                                             | from 1,50 m    | 15 - 30 cm               | 245 kg |                                                       | 70 cm  |
| weeder                                | 150                                            | _              |                          |        |                                                       |        |
| GT-ECO - double-sided                 |                                                |                |                          |        | 2x DA                                                 |        |
| undervine line mo-                    | 90 90                                          | 2,10 - 3,80 m  | 20 cm<br>(per side)      | 270 kg | 2x DA adjustable<br>each 12-18l/min<br>1x free return | 110 cm |
| wer FR-EVO10-GT                       | 200 200                                        | 2,10 - 5,60 11 |                          |        |                                                       |        |
| undervine line mo-<br>wer FR-EVO16-GT | 90 90                                          | 2,10 - 4,10 m  | 35 cm<br>(per side)      | 285 kg |                                                       | 140 cm |
|                                       | 215 215                                        | 2,10-4,1011    |                          |        |                                                       |        |
| with undervine/-tree<br>sweeper RB-80 | 120 120                                        | 2,40 - 3,80 m  | 80 cm<br>(per side)      | 235 kg |                                                       | 70 cm  |
|                                       | 190 190                                        | 2,40 - 5,60 11 |                          |        |                                                       |        |
| with star/finger<br>weeder            | 80 80                                          | 1,80 - 3,20 m  | 15 - 30 cm<br>(per side) | 300 kg |                                                       | 80 cm  |
|                                       | 150 150                                        | -              |                          |        |                                                       | 00 CHI |

#### Fully adjustable!

Hydraulic top link and hydraulic tilt joint (both optional) allow for perfect adjustment of the working angle of the attachments.

**Maintenance-free!** Hydraulic width adjustment mounted on Teflon, cylinder integrated into the frame all completely maintenance-free