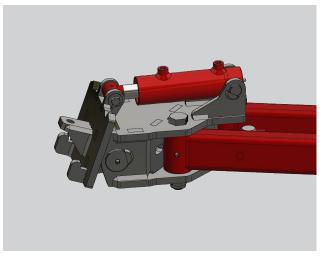

**Quick hitch system!** Fast changing between attachments thanks to the quick hitch system. Working angle adjustable via hydraulic tilt joint.