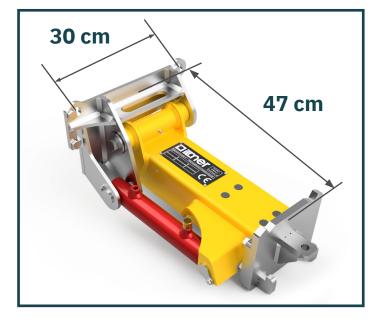

# Ultra compact

**Compact dimensions:** from attachment plate 47 cm Hole pattern 30 cm

> Weight 48 kg

folded up, the tool carrier arm disappears completely behind the tyre

External width centre of tractor: (folded up / extended)