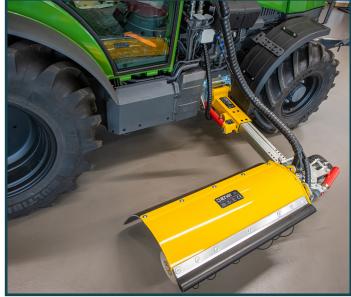

External width centre of tractor (folded up / extended)

with line mower FR-EVO 105 cm / 200 cm

For row spacing from 2,70 m

**with sweeper RB-80** 110 cm / 180 cm

For row spacing from 2,70 m