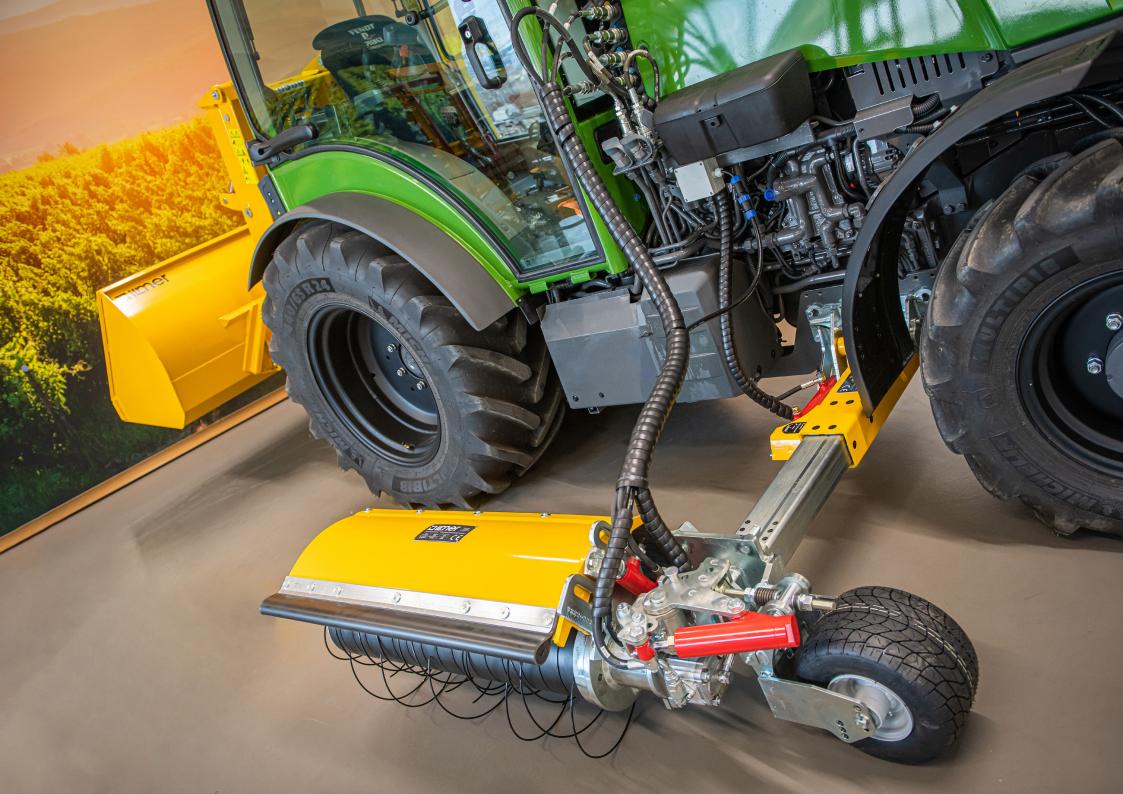

# Hydraulic components

### Accessories

Hydraulic tilt joint for adjustable inclination of the working angle ±20° Right attachment plate compatible with Fendt Vario Gen2 and Gen3!

Attachment plates for further tractor models available soon!