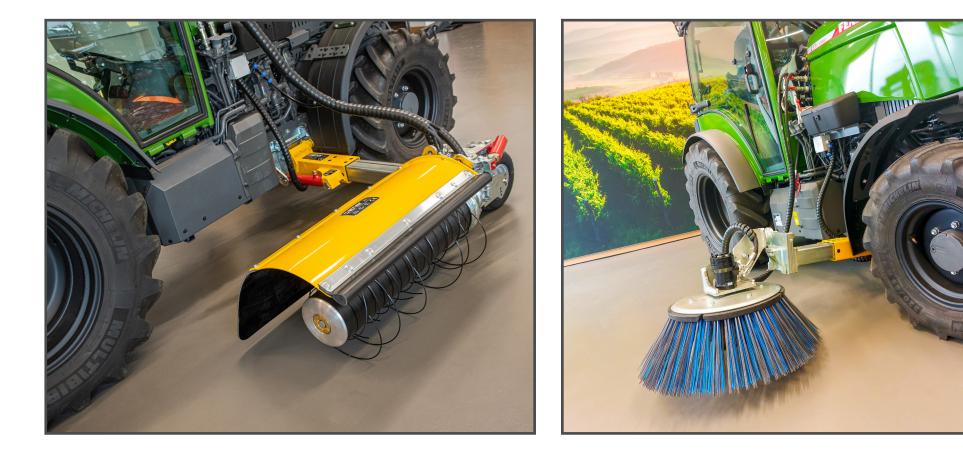

## Attachments for mechanical weed control

**Undervine/-tree line mower FR-EVO** 

Sweeper RB-80

More attachments coming soon!

External width centre of tractor (folded up / extended)

with line mower FR-EVO 105 cm / 200 cm

For row spacing from 2,70 m

**with sweeper RB-80** 110 cm / 180 cm

For row spacing from 2,70 m