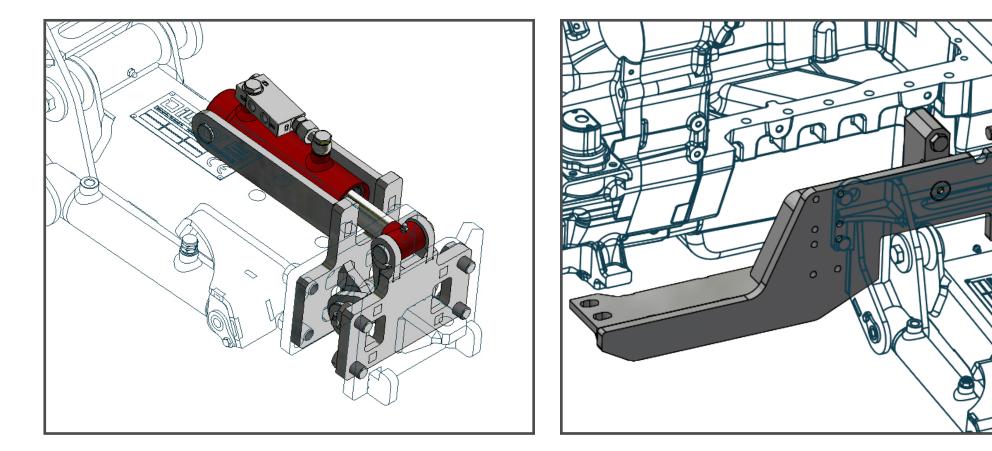

### Hydraulically foldable

Tilt joint -5° to +60° (1x SA)

### Accessories

Hydraulic tilt joint for adjustable inclination of the working angle ±20° Right attachment plate compatible with Fendt Vario Gen2 and Gen3!

Attachment plates for further tractor models available soon!