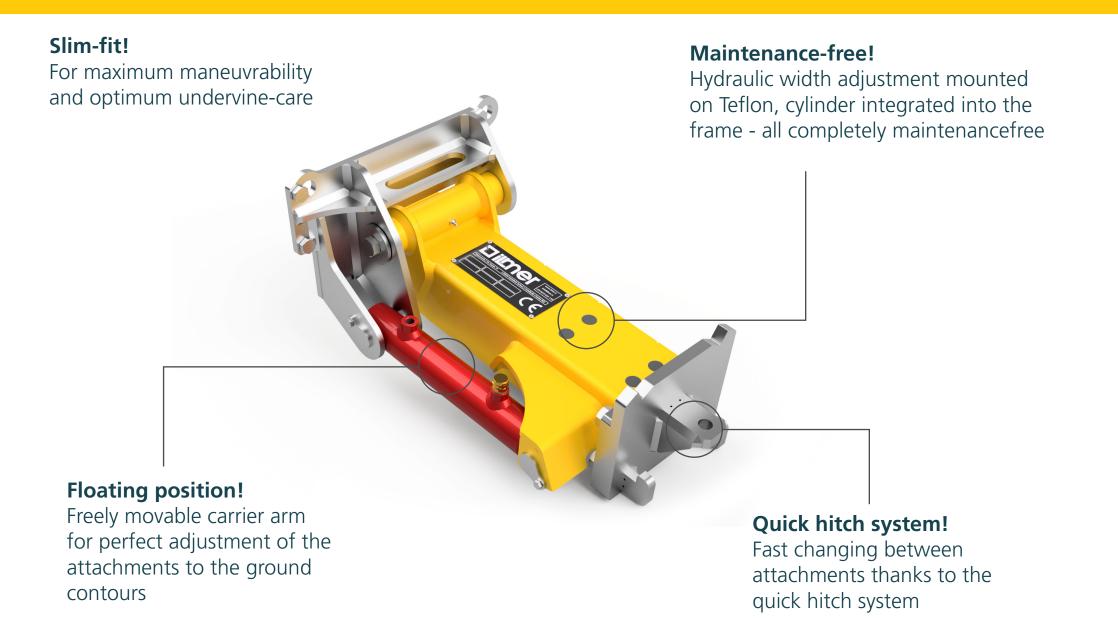

#### Hydraulic width adjustment

of 45 cm Additionally mechanically limitable (1x DA)

### Hydraulically foldable

Tilt joint -5° to +60° (1x SA)

# Ultra compact

**Compact dimensions:** from attachment plate 47 cm Hole pattern 30 cm

> Weight 48 kg

folded up, the tool carrier arm disappears completely behind the tyre

External width centre of tractor: (folded up / extended)

### Accessories

Hydraulic tilt joint for adjustable inclination of the working angle ±20° Right attachment plate compatible with Fendt Vario Gen2 and Gen3!

Attachment plates for further tractor models available soon!