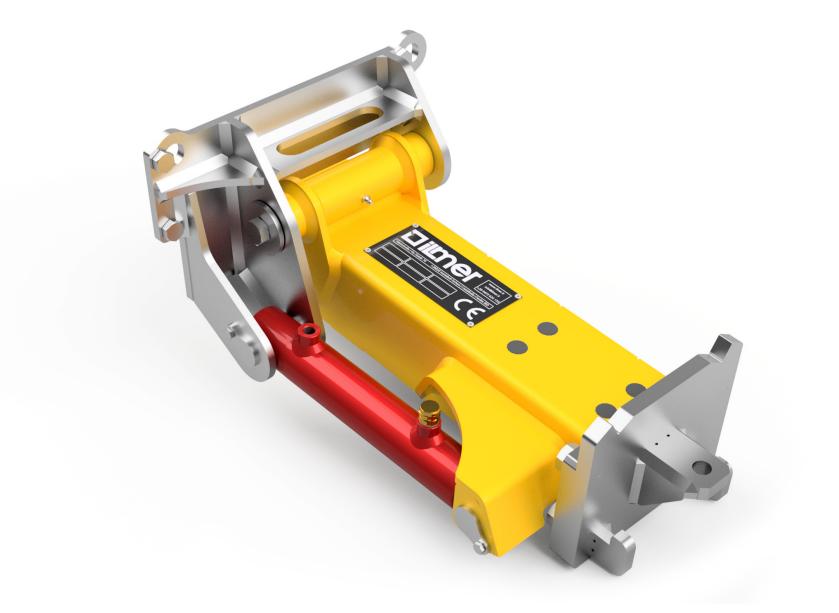

# Hydraulic components

#### Hydraulic width adjustment

of 45 cm Additionally mechanically limitable (1x DA)

### Hydraulically foldable

Tilt joint -5° to +60° (1x SA)

# Ultra compact

**Compact dimensions:** from attachment plate 47 cm Hole pattern 30 cm

> Weight 48 kg

folded up, the tool carrier arm disappears completely behind the tyre

External width centre of tractor: (folded up / extended)